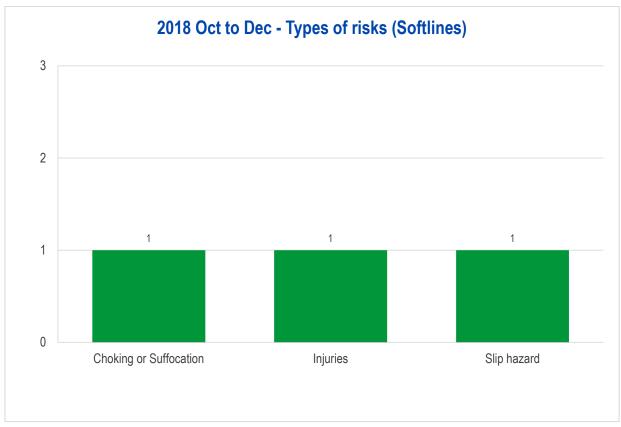

### **Types of Risks**

## **Recall Case Study – Softlines**

| Recall No. | Product                                                                                                                     | Danger / Risk                                                                                                                                                                                                                    | Remedy           |
|------------|-----------------------------------------------------------------------------------------------------------------------------|----------------------------------------------------------------------------------------------------------------------------------------------------------------------------------------------------------------------------------|------------------|
| 2018/16990 | Fig. 2: short samming trush  Fig. 2: short samming trush  Fig. 2: short  Fig. 4: long samming trush  Product name: Swimwear | Entanglement hazard  If one or more of the stripes becomes detached and is not noticed, the swim wear may get caught on an object or either the child or another child may become entangled in the loop of the detached stripes. | Repair or refund |

2018/17064

Product name: Thong slippers

Slip hazard

The thong sole surface may present a slip hazard.

Refund