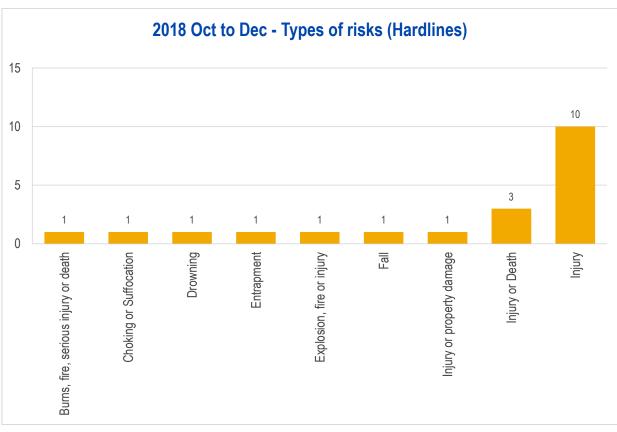

---|---------|-----|-----|-----|-----|
| Product Lines                 | Q1 2018 |     |     | Q2 2018 |     | Q3 2018 |     | Q4 2018 |     |     |     |     |
|                               | Jan     | Feb | Mar | Apr     | May | Jun     | Jul | Aug     | Sep | Oct | Nov | Dec |
| Hardlines                     | 8       | 13  | 5   | 9       | 5   | 8       | 7   | 9       | 12  | 4   | 10  | 6   |
| Softlines                     | 3       | 4   | 0   | 1       | 2   | 0       | 1   | 7       | 5   | 1   | 1   | 1   |
| Toys                          | 3       | 7   | 5   | 2       | 1   | 0       | 2   | 2       | 3   | 3   | 4   | 4   |
| Electrical and Electronics    | 2       | 6   | 7   | 8       | 3   | 2       | 4   | 3       | 3   | 7   | 4   | 3   |





### **Types of Risks**













## **Recall Case Study – Hardlines**

| Recall No. | Product                                      | Danger / Risk                                                                                                                                                                                                                                                                                                                          | Remedy |
|------------|----------------------------------------------|-------------------------------------------------------------------------------------------------------------------------------------------------------------------------------------------------------------------------------------------------------------------------------------------------