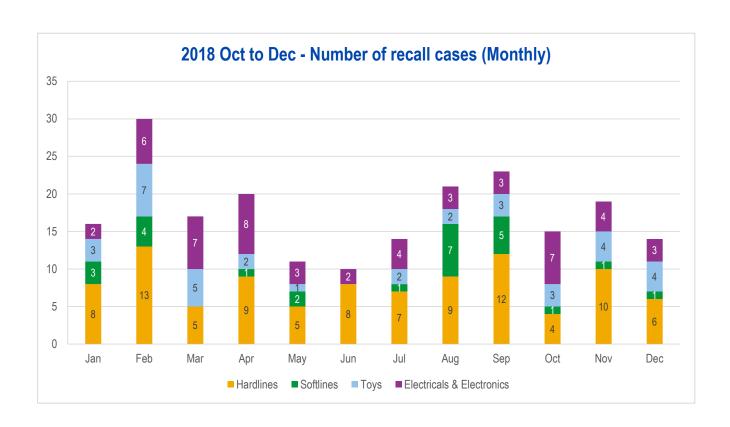

For more information, please see: <a href="https://www.productsafety.gov.au/recalls/guidance-for-suppliers">https://www.productsafety.gov.au/recalls/guidance-for-suppliers</a>

| Recall Cases by Product Lines |         |     |     |         |     |         |     |         |     |     |     |     |
|-------------------------------|---------|-----|-----|---------|-----|---------|-----|---------|-----|-----|-----|-----|
| Product Lines                 | Q1 2018 |     |     | Q2 2018 |     | Q3 2018 |     | Q4 2018 |     |     |     |     |
|                               | Jan     | Feb | Mar | Apr     | May | Jun     | Jul | Aug     | Sep | Oct | Nov | Dec |
| Hardlines                     | 8       | 13  | 5   | 9       | 5   | 8       | 7   | 9       | 12  | 4   | 10  | 6   |
| Softlines                     | 3       | 4   | 0   | 1       | 2   | 0       | 1   | 7       | 5   | 1   | 1   | 1   |
| Toys                          | 3       | 7   | 5   | 2       | 1   | 0       | 2   | 2       | 3   | 3   | 4   | 4   |
| Electrical and Electronics    | 2       | 6   | 7   | 8       | 3   | 2       | 4   | 3       | 3   | 7   | 4   | 3   |