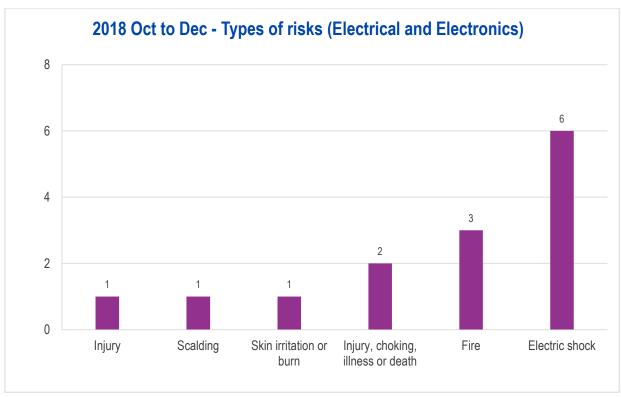

### **Types of Risks**

### **Recall Case Study – Electrical and Electronics**

| Recall No. | Product                                 | Danger / Risk                                                                                                                                                                                                    | Remedy |
|------------|-----------------------------------------|------------------------------------------------------------------------------------------------------------------------------------------------------------------------------------------------------------------|--------|
| 2018/16569 | Product name: 4 Port USB Travel Charger | Electric shock hazard  The main body of the USB travel charger may become separated from the detachable 2-pin plug, leaving the 2-pin plug in the electrical socket. If this happens, live pins will be exposed. | Refund |
| 2018/16673 | Product name: USB Charging Station      | Fire and Electric shock hazard  The product does not comply with relevant electrical safety standards and can overheat.                                                                                          | Refund |