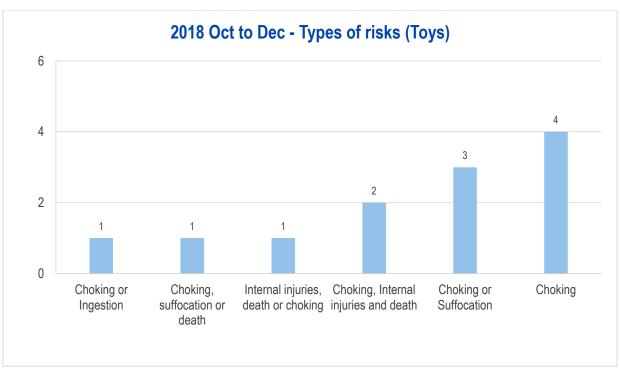

### **Types of Risks**

### Recall Case Study – Toys

| Recall No. | Product                                | Danger / Risk                                                                                                                                                                                                                      | Remedy            |
|------------|----------------------------------------|------------------------------------------------------------------------------------------------------------------------------------------------------------------------------------------------------------------------------------|-------------------|
| 2018/17218 | Product name: Glitter Balls Beach Ball | Choking, death or internal injuries hazard  The product contains small beads and pellets, which may be inhaled during inflation or deflation. Inhaling the beads or pellets can lead to choking, internal injuries and even death. | Refund            |
| 2018/17021 | Product name: Musical Baby Bonding Kit | Choking or suffocation hazard  If the small parts are loose, they may get lodged in an infant's throat, and pose a choking or suffocation hazard.                                                                                  | Refund and return |