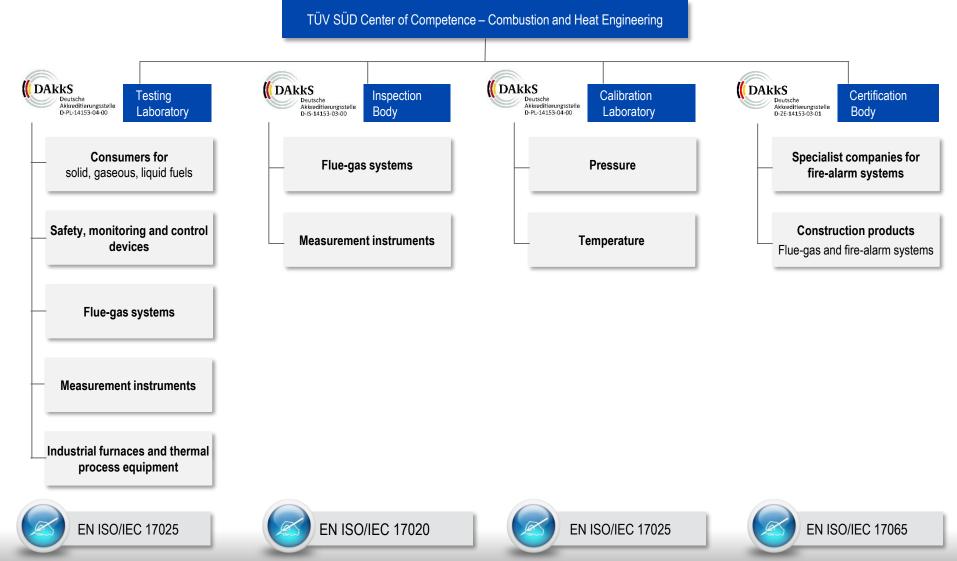

### One-stop services – Based on TÜV SÜD's various accreditations

#### Our current accreditations